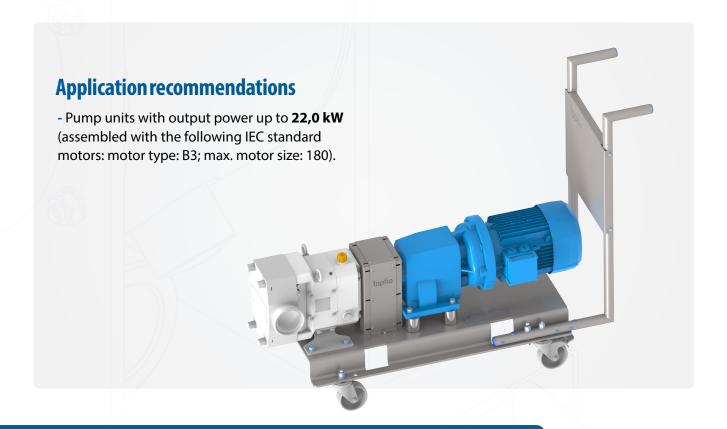

#### **Application recommendations**

- Monoblock pumps with output power up to **4,0 kW** (assembled with the following IEC standard motors: motor type: IMB34, IMB35; max. motor size: 112).
- Tapflo standard AODD pumps with capacity up to **125 l/min** (pump sizes: up to 100/120, except T80).