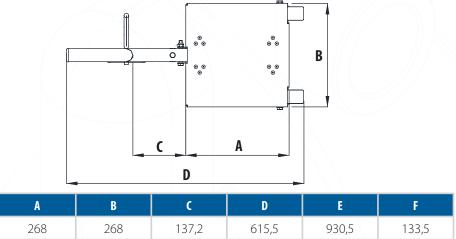

### >> Trolley M | 4-wheel

| A   | В   | C     | D     | E   | F   |
|-----|-----|-------|-------|-----|-----|
| 478 | 408 | 137,2 | 825,5 | 950 | 153 |

#### **Application recommendations**

- Monoblock pumps with output power up to **7,5 kW** (assembled with the following IEC standard motors: motor type: IMB34, IMB35; max. motor size: 132).
- Tapflo standard AODD pumps with capacity up to **570 l/min** (pump sizes: up to 400/420, except T425).