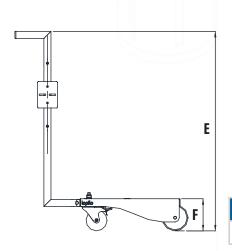

#### >> Trolley **S** | 2-wheel

#### **Application recommendations**

- Monoblock pumps with output power up to **4,0 kW** (assembled with the following IEC standard motors: motor type: IMB34, IMB35; max. motor size: 112).
- Tapflo standard AODD pumps with capacity up to **125 l/min** (pump sizes: up to 100/120, except T80).