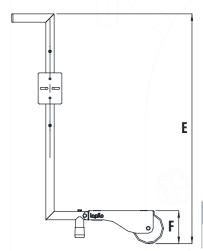

#### >> Trolley **S** | 2-wheel

#### **Application recommendations**

- Monoblock pumps with output power up to **4,0 kW** (assembled with the following IEC standard motors: motor type: IMB34, IMB35; max. motor size: 112).
- Tapflo standard AODD pumps with capacity up to **125 l/min** (pump sizes: up to 100/120, except T80).