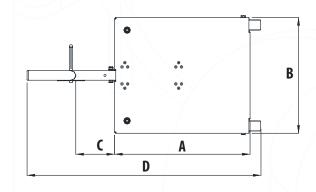

### >> Trolley M | 4-wheel

| A   | В   | C     | D     | E   | F   |
|-----|-----|-------|-------|-----|-----|
| 478 | 408 | 137,2 | 825,5 | 950 | 153 |