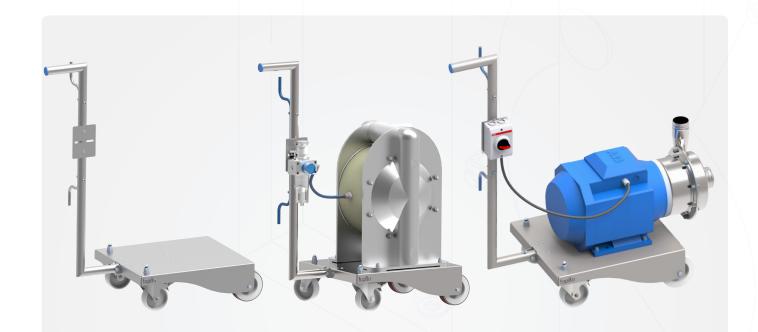

# MOBILE SOLUTIONS FOR PUMP UNITS AND SYSTEMS

Mobile Pump Units are found as the best solution for the users of spread technological processes. The portability of the Units allows easy movement to various locations. This means almost limitless application.

#### **Application recommendations**

- Monoblock pumps with output power up to **4,0 kW** (assembled with the following IEC standard motors: motor type: IMB34, IMB35; max. motor size: 112).
- Tapflo standard AODD pumps with capacity up to **125 l/min** (pump sizes: up to 100/120, except T80).

#### **Application recommendations**

- Monoblock pumps with output power up to **7,5 kW** (assembled with the following IEC standard motors: motor type: IMB34, IMB35; max. motor size: 132).
- Tapflo standard AODD pumps with capacity up to **570 l/min** (pump sizes: up to 400/420, except T425).