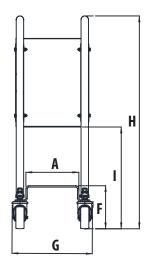

## >> Trolley L | 4-wheel

| Trolley type | A   | В    | F   | G   | Н   | 1   | L    |
|--------------|-----|------|-----|-----|-----|-----|------|
| troll L285   | 196 | 500  | 195 | 320 | 965 | 490 | 870  |
| troll L344   | 252 | 630  | 195 | 364 | 965 | 490 | 980  |
| troll L466   | 356 | 710  | 221 | 486 | 965 | 490 | 990  |
| troll L390   | 312 | 900  | 205 | 420 | 967 | 492 | 1190 |
| troll L490   | 380 | 1120 | 225 | 510 | 969 | 494 | 1420 |
| troll L540   | 430 | 1250 | 225 | 560 | 969 | 494 | 1535 |
| troll L610   | 480 | 1400 | 225 | 620 | 969 | 494 | 1660 |