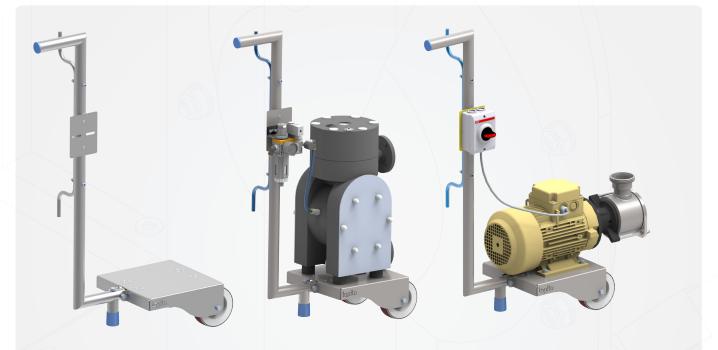

# MOBILE SOLUTIONS FOR PUMP UNITS AND SYSTEMS

Mobile Pump Units are found as the best solution for the users of spread technological processes. The portability of the Units allows easy movement to various locations. This means almost limitless application.

## **Custom Designed Mobile Systems**This is functionality, not only a product.

Engineering to Order now includes also
Custom Designed Mobile Systems.
Basing on our experience with pumping
SKID units, we deliver complete
"made to measure" mobile units, ready
to execute user's technological process.