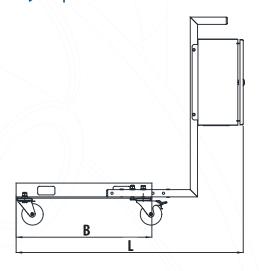

## >> Trolley L | 4-wheel

| Trolley type | A   | В    | F   | G   | Н   | 1   | L    |
|--------------|-----|------|-----|-----|-----|-----|------|
| troll L285   | 196 | 500  | 195 | 320 | 965 | 490 | 870  |
| troll L344   | 252 | 630  | 195 | 364 | 965 | 490 | 980  |
| troll L466   | 356 | 710  | 221 | 486 | 965 | 490 | 990  |
| troll L390   | 312 | 900  | 205 | 420 | 967 | 492 | 1190 |
| troll L490   | 380 | 1120 | 225 | 510 | 969 | 494 | 1420 |
| troll L540   | 430 | 1250 | 225 | 560 | 969 | 494 | 1535 |
| troll L610   | 480 | 1400 | 225 | 620 | 969 | 494 | 1660 |